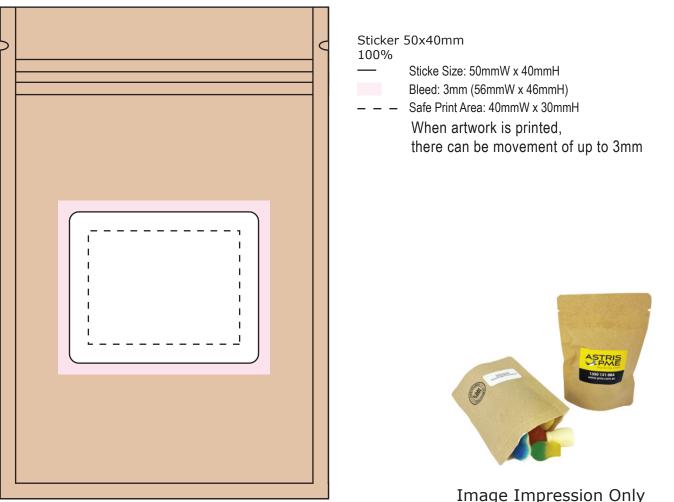

## ART APPROVAL

All colours used in this document are indicative only and they may vary across a variety of printing techniques and confectionery

NOT to Scale

| Product Code                                                                                                  | : CC098H - Compostable Ziplock Mixed Lollies  |
|---------------------------------------------------------------------------------------------------------------|-----------------------------------------------|
| Description<br>Order#<br>Company Name<br>Contact<br>Sticker Size<br>Print Colour<br>Quantity<br>Delivery Date | Compostable Bag filled with 50g Mixed Lollies |